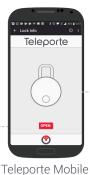

## **Teleporte** Keyless Access Control

AUTOMATIC access to all records
FUNCTIONS outside data coverage
UNLIMITED keys, locks and users
API for easy back-end integrations