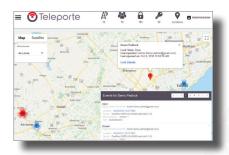

## **Teleporte** Keyless Access Control

AUTOMATIC access to all records
FUNCTIONS outside data coverage
UNLIMITED keys, locks and users
API for easy back-end integrations